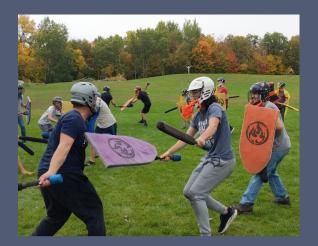

Please include a \$50 non-refundable deposit with your registration.

You may also register online: https://mountcarmel.campbrainregistration.com

We are excited to welcome back Brian Wallace of Warrior Training to be our guest teacher for the Mount Carmel Men's Retreat! Warrior Training engages young men in order to encourage them in their faith, remind them of their identity in Christ, and challenge them to take up their cross and pursue the living God. In addition to providing biblically based teaching, Brian will lead participants in a variety of applications of scripture that can be found at https://www.warrior-training.com/.

Reminding men of their true identity in Christ is one of the most consistent callings God has placed on Brian's heart. Husbands, fathers, brothers, sons...workers and explorers and artists and poets...builders and healers and teachers and warriors...all walking with God in courageous, loving purpose... this is life. This is what we were made for.

This event is open to men of all ages, and would be particularly good for father-son duos!